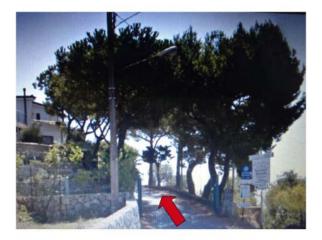

↓

٦.

 $\rightarrow$  7) After 200 meters, approximately at the level of NASTRO Azzurro 30 (opposite Hotel "Reginella")  $\rightarrow$  turn left into VIA PONTONE (photo below).

 $\downarrow$ 

 $\rightarrow$  9) After a sharp right CURVE, go through a gate. The narrower road now moves into slight left curve along the slope (photo below). Please note: from this point, it might be difficult with phone reception !!!).