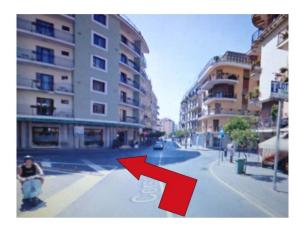

 $\rightarrow$  5) CONTINUE DRIVING on VIA CAPO to the intersection to Sant'Agata SUI DUE GOLFI / COSTIERA AMALFITANA (SS 145 / VIA VERDE NASTRO / photo below) .

 $\downarrow$ 

 $\rightarrow$  6) At the end of NASTRO VERDE  $\rightarrow$  TURN RIGHT to SANT'AGATA SUI DUE GOLFI (Via NASTRO Azzurro / photo below).