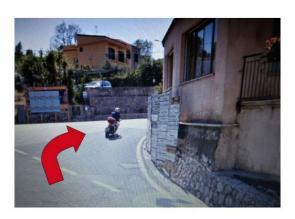

## **Directions**

- $\rightarrow$  1) take the A3  $\rightarrow$  exit: Castellammare di Stabia.
- $\rightarrow$  2) Continue towards PENISOLA SORRENTINA (SS 145/CORSO ITALIA) untill SORRENTO.
- $\rightarrow$  3) When you arrive in SORRENTO, about 1km after you have passed under the bridge of the Circumvesuviana, you come to a junction where you can no longer drive straight on (see photo).  $\rightarrow$  TURN LEFT, LIGHT CURVE TO RIGHT: you are now on VIA DEGLI ARANCI (parallel to Corso Italia / photo below)