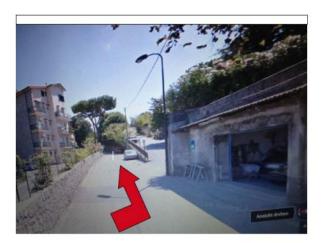

↓

٦.

 $\rightarrow$  7) After 200 meters, approximately at the level of NASTRO Azzurro 30 (opposite Hotel "Reginella")  $\rightarrow$  turn left into VIA PONTONE (photo below).

 $\downarrow$ 

 $\rightarrow$  9) After a sharp right CURVE, go through a gate. The narrower road now moves into slight left curve along the slope (photo below). Please note: from this point, it might be difficult with phone reception !!!).