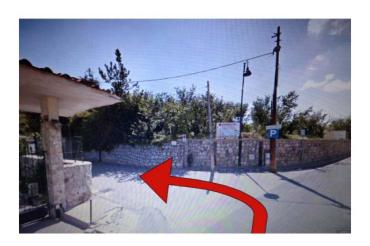

 $\rightarrow$  5) CONTINUE DRIVING on VIA CAPO to the intersection to Sant'Agata SUI DUE GOLFI / COSTIERA AMALFITANA (SS 145 / VIA VERDE NASTRO / photo below) .

 $\downarrow$ 

 $\rightarrow$  6) At the end of NASTRO VERDE  $\rightarrow$  TURN RIGHT to SANT'AGATA SUI DUE GOLFI (Via NASTRO Azzurro / photo below).