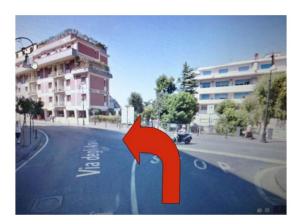

 $\rightarrow$  5) CONTINUE DRIVING on VIA CAPO to the intersection to Sant'Agata SUI DUE GOLFI / COSTIERA AMALFITANA (SS 145 / VIA VERDE NASTRO / photo below) .

 $\downarrow$ 

 $\rightarrow$  6) At the end of NASTRO VERDE  $\rightarrow$  TURN RIGHT to SANT'AGATA SUI DUE GOLFI (Via NASTRO Azzurro / photo below).