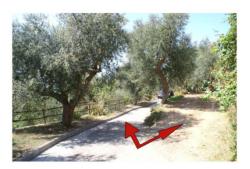

 $\rightarrow$  10) Approximately 100m from the gate, turn right into a narrow road, following the sign "Fattoria Terranova" (which is the restaurant near our apartments). Follow the serpentine road. After 50m turn right, after 50m left curve, 50m turn sharp right, then almost 100m straight on until the end of the road.