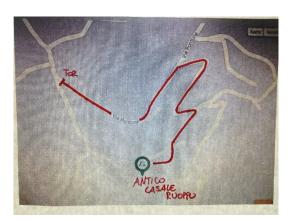

## Directions to Antico Casale Ruoppo

## **Directions**

- $\rightarrow$  1) take the A3  $\rightarrow$  exit: Castellammare di Stabia.
- $\rightarrow$  2) Continue towards PENISOLA SORRENTINA (SS 145/CORSO ITALIA) untill SORRENTO.
- $\rightarrow$  3) When you arrive in SORRENTO, about 1km after you have passed under the bridge of the Circumvesuviana, you come to a junction where you can no longer drive straight on (see photo).  $\rightarrow$  TURN LEFT, LIGHT CURVE TO RIGHT: you are now on VIA DEGLI ARANCI (parallel to Corso Italia / photo below)

 $\rightarrow$  5) CONTINUE DRIVING on VIA CAPO to the intersection to Sant'Agata SUI DUE GOLFI / COSTIERA AMALFITANA (SS 145 / VIA VERDE NASTRO / photo below) .

 $\downarrow$ 

 $\rightarrow$  6) At the end of NASTRO VERDE  $\rightarrow$  TURN RIGHT to SANT'AGATA SUI DUE GOLFI (Via NASTRO Azzurro / photo below).

↓

٦.

 $\rightarrow$  7) After 200 meters, approximately at the level of NASTRO Azzurro 30 (opposite Hotel "Reginella")  $\rightarrow$  turn left into VIA PONTONE (photo below).

 $\downarrow$ 

 $\rightarrow$  9) After a sharp right CURVE, go through a gate. The narrower road now moves into slight left curve along the slope (photo below). Please note: from this point, it might be difficult with phone reception !!!).

 $\rightarrow$  10) Approximately 100m from the gate, turn right into a narrow road, following the sign "Fattoria Terranova" (which is the restaurant near our apartments). Follow the serpentine road. After 50m turn right, after 50m left curve, 50m turn sharp right, then almost 100m straight on until the end of the road.

 $\downarrow$ 

 $\rightarrow$  11) You are in front of the entrance of the Antico Casale Ruoppo (photo below).

 $\rightarrow$  12) Go through the gate and park the car at the best so that other guests can still pass.