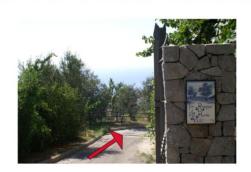

 $\rightarrow$  10) Approximately 100m from the gate, turn right into a narrow road, following the sign "Fattoria Terranova" (which is the restaurant near our apartments). Follow the serpentine road. After 50m turn right, after 50m left curve, 50m turn sharp right, then almost 100m straight on until the end of the road.

 $\downarrow$ 

 $\rightarrow$  11) You are in front of the entrance of the Antico Casale Ruoppo (photo below).

 $\rightarrow$  12) Go through the gate and park the car at the best so that other guests can still pass.